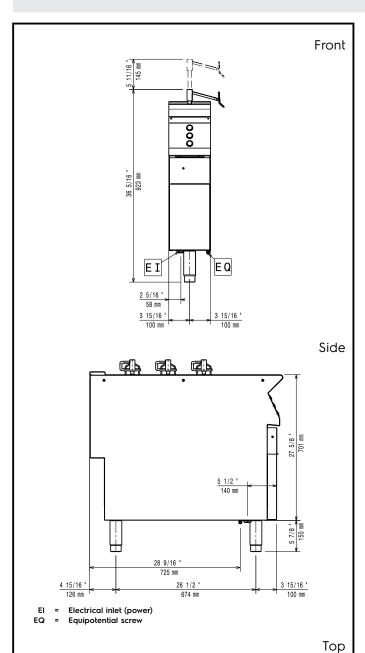

### **Electric**

Supply voltage:

**206353 (LIFT9E)** 230 V/1 ph/50/60 Hz

Total Watts: 0.2 kW

## **Key Information:**

External dimensions, Width: 200 mm
External dimensions, Depth: 930 mm
External dimensions, Height: 850 mm
Net weight: 40 kg

36 5/8 " 930 mm